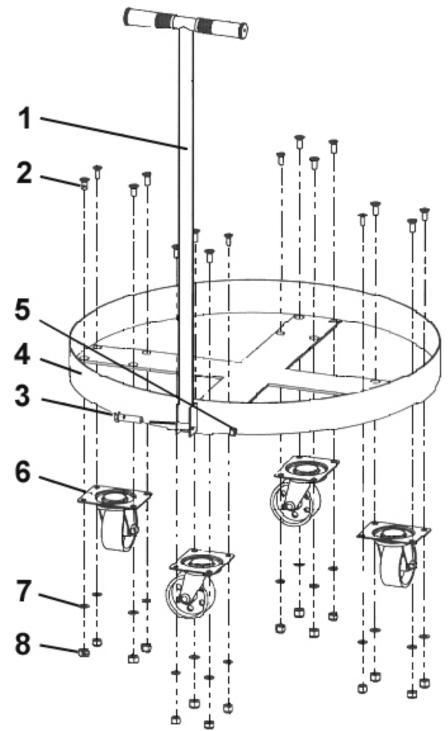

## Drum Dolly with Handle 205L **Model No: TP205H**

| Item | Part No.  | Description                          |
|------|-----------|--------------------------------------|
| 1    | TP205H.01 | Handle                               |
| 2    | MSC815.S  | Csk Phillips Machine Screw M8 x 15mm |
| 3    | SS860.S   | Hex Head Set Screw M8 x 60mm         |
| 4    | TP205H.04 | Body                                 |

| Item | Part No.  | Description          |
|------|-----------|----------------------|
| 5    | TP205H.05 | Nut, Handle          |
| 6    | TP205H.06 | Wheel, Swivel Castor |
| 7    | FWM8.S    | Flat Washer M8       |
| 8    | NLN8.S    | Nyloc Nut M8         |